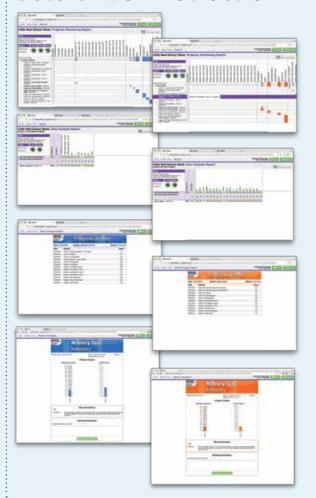

## Assess the progress of individuals and classes with several reporting tools.

- Progress Monitoring Report—individual or whole-class progress
- Item Analysis Report items correct and incorrect within an activity
- Student Progress Report—date of assignment, name of assignment, and % correct
- Mastery Test Report— Progress graphs of student's % of words read and mastery by word groups

#### Data-Driven Instruction