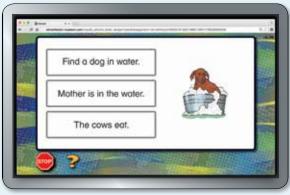

## Picture Match (Level 1) and Phrase Match (Levels 1 & 2) provide:

- Functional reading experience that builds on the Word Recognition activity
- Comprehension practice as students match pictures to words and phrases
- Comprehension practice as students match words/phrases to illustrations

# Picture Match and Phrase Match