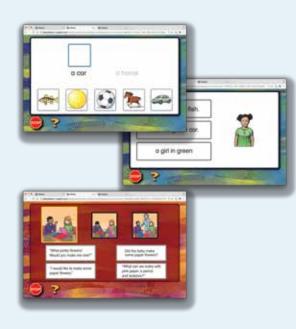

## Picture Match (Level 1) and Phrase Match (Levels 1 & 2) provide:

- Functional reading experience that builds on the Word Recognition activity
- Comprehension practice as students match pictures to words and phrases
- Comprehension practice as students match words/phrases to illustrations

# Picture Match and Phrase Match