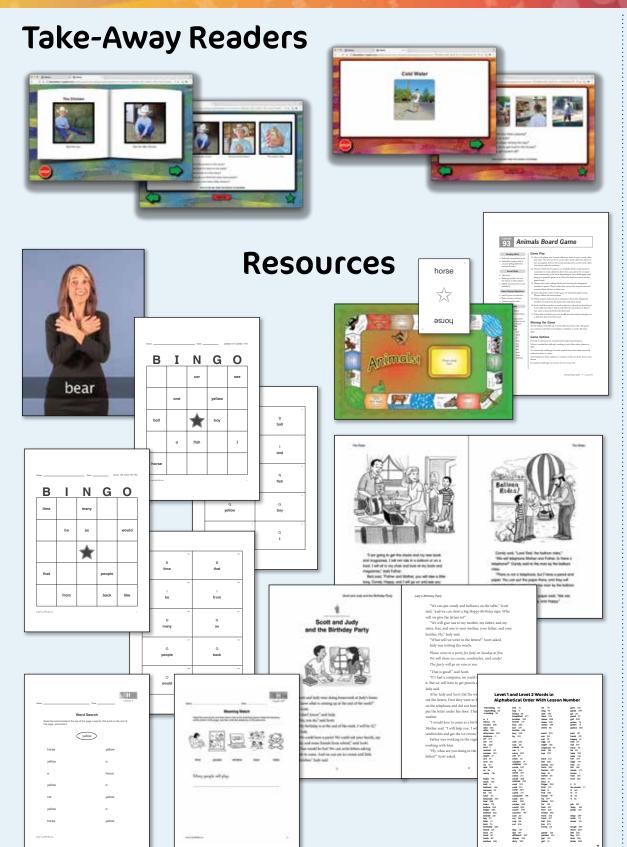

#### Edmark Reading Program-Online

Take-Away Readers are stories with fullcolor photographs that emphasize words students have learned:

- Interactive
- Discussion questions support comprehension

## Resources for program support are included as PDFs or video:

- Word Signs Videos
- Bingo
- Homework
- Reading and Social Skills Games
- The Rides & certificate (Level 1)
- Judy's Birthday Party & certificate (Level 2)
- · Word Lists
- Standards Alignment
- Complete Lesson/ Activity Sequence