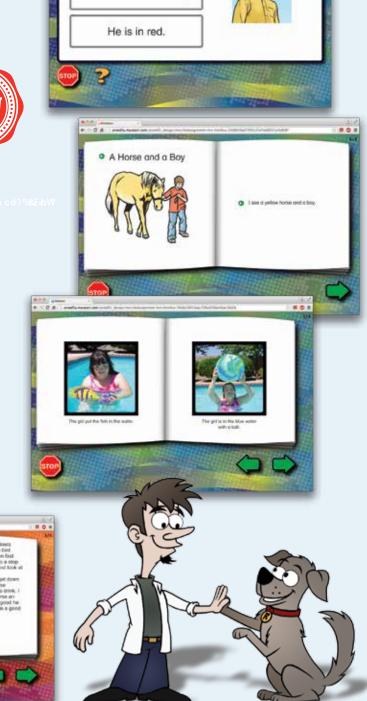

## Picture Match (Level 1) and Phrase Match (Levels 1 & 2) provide:

- Functional reading experience that builds on the Word Recognition activity
- Comprehension practice as students match pictures to words and phrases
- Comprehension practice as students match words/phrases to illustrations

#### Stories engage students in reading short, fictionalized works illustrated with full-color art.

- Use words learned in previous lessons
- Provide a new context for reading the words
- Include comprehension questions about key details of the story

# Comprehension activities provide extensive word recognition and comprehension reinforcement.

- Interactive
- Allow independent practice

### Comprehension