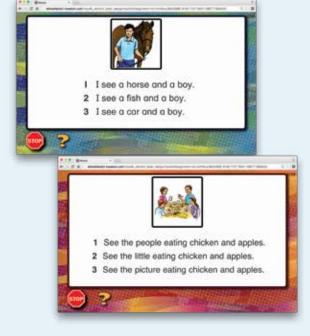

# Comprehension activities provide extensive word recognition and comprehension reinforcement.

- Interactive
- Allow independent practice

### Comprehension