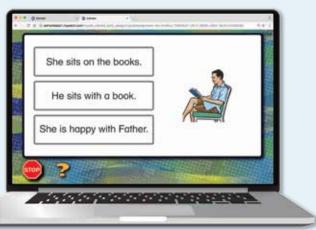

## Picture Match (Level 1) and Phrase Match (Levels 1 & 2) provide:

- Functional reading experience that builds on the Word Recognition activity
- Comprehension practice as students match pictures to words and phrases
- Comprehension practice as students match words/phrases to illustrations

# Picture Match and Phrase Match