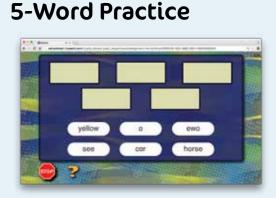

#### 5-Word Practice Level 1

 Students identify the words among the last 5 words taught