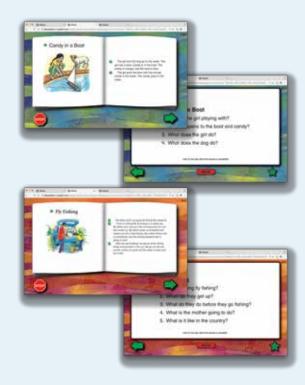

#### Stories engage students in reading short, fictionalized works illustrated with full-color art.

- Use words learned in previous lessons
- Provide a new context for reading the words
- Include comprehension questions about key details of the story

#### **Stories**